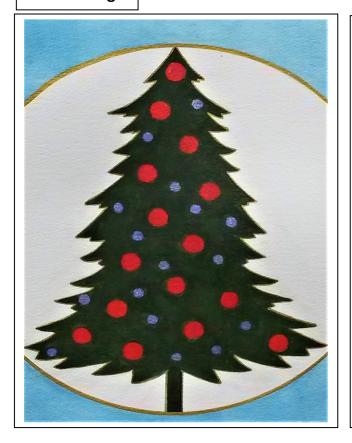

### **Cover Design**

Artwork from an original painting by Mary Perridge (A member of The Inner Wheel Club of Bailgate Lincoln)

Card Published by The Rotary Club of Lindum Lincoln

Message inside Card

Wishing You a Merry Christmas
And a Happy New Year