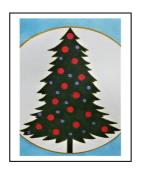

### **Cover Design**

Artwork from an original painting by Mary Perridge (A member of The Inner Wheel Club of Bailgate Lincoln)

Card Published by The Rotary Club of Lindum Lincoln

Message inside Card

Wishing You a Merry Christmas
And a Happy New Year